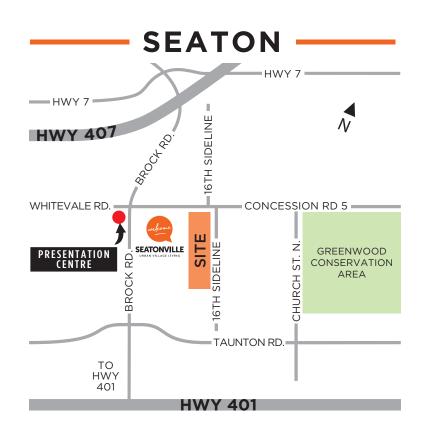

## **SEATONVILLE**

URBAN VILLAGE LIVING

## SITE PLAN

## **LEGEND**

20' TOWNS
WITH SINGLE CAR GARAGE



30' SINGLES WITH SINGLE CAR GARAGE



**36' SINGLES** 



WITH **DOUBLE CAR GARAGE** 



43' SINGLES WITH DOUBLE CAR GARAGE



**FUTURE RESIDENTIAL** 





All plans and dimensions are approximate and subject to change at the discretion of the Vendor. Lot dimensions have been rounded to the nearest whole number. Landscaping patterns, sidewalks, street lights, transformer boxes, utility pedestals, mail box locations are proposed only and may change. Driveway locations to be finalized at the Vendor's sole discretion, Purchaser shall accept the same. Lot conditions and grading is based on preliminary engineering and is subject to change without notice. The park configuration, features, walkways, Natural Heritage System and trails are as determined by municipality and/ or applicable government agency and are also subject to change without notice. Plan is artist's concept. E. & O.E. June 2023.