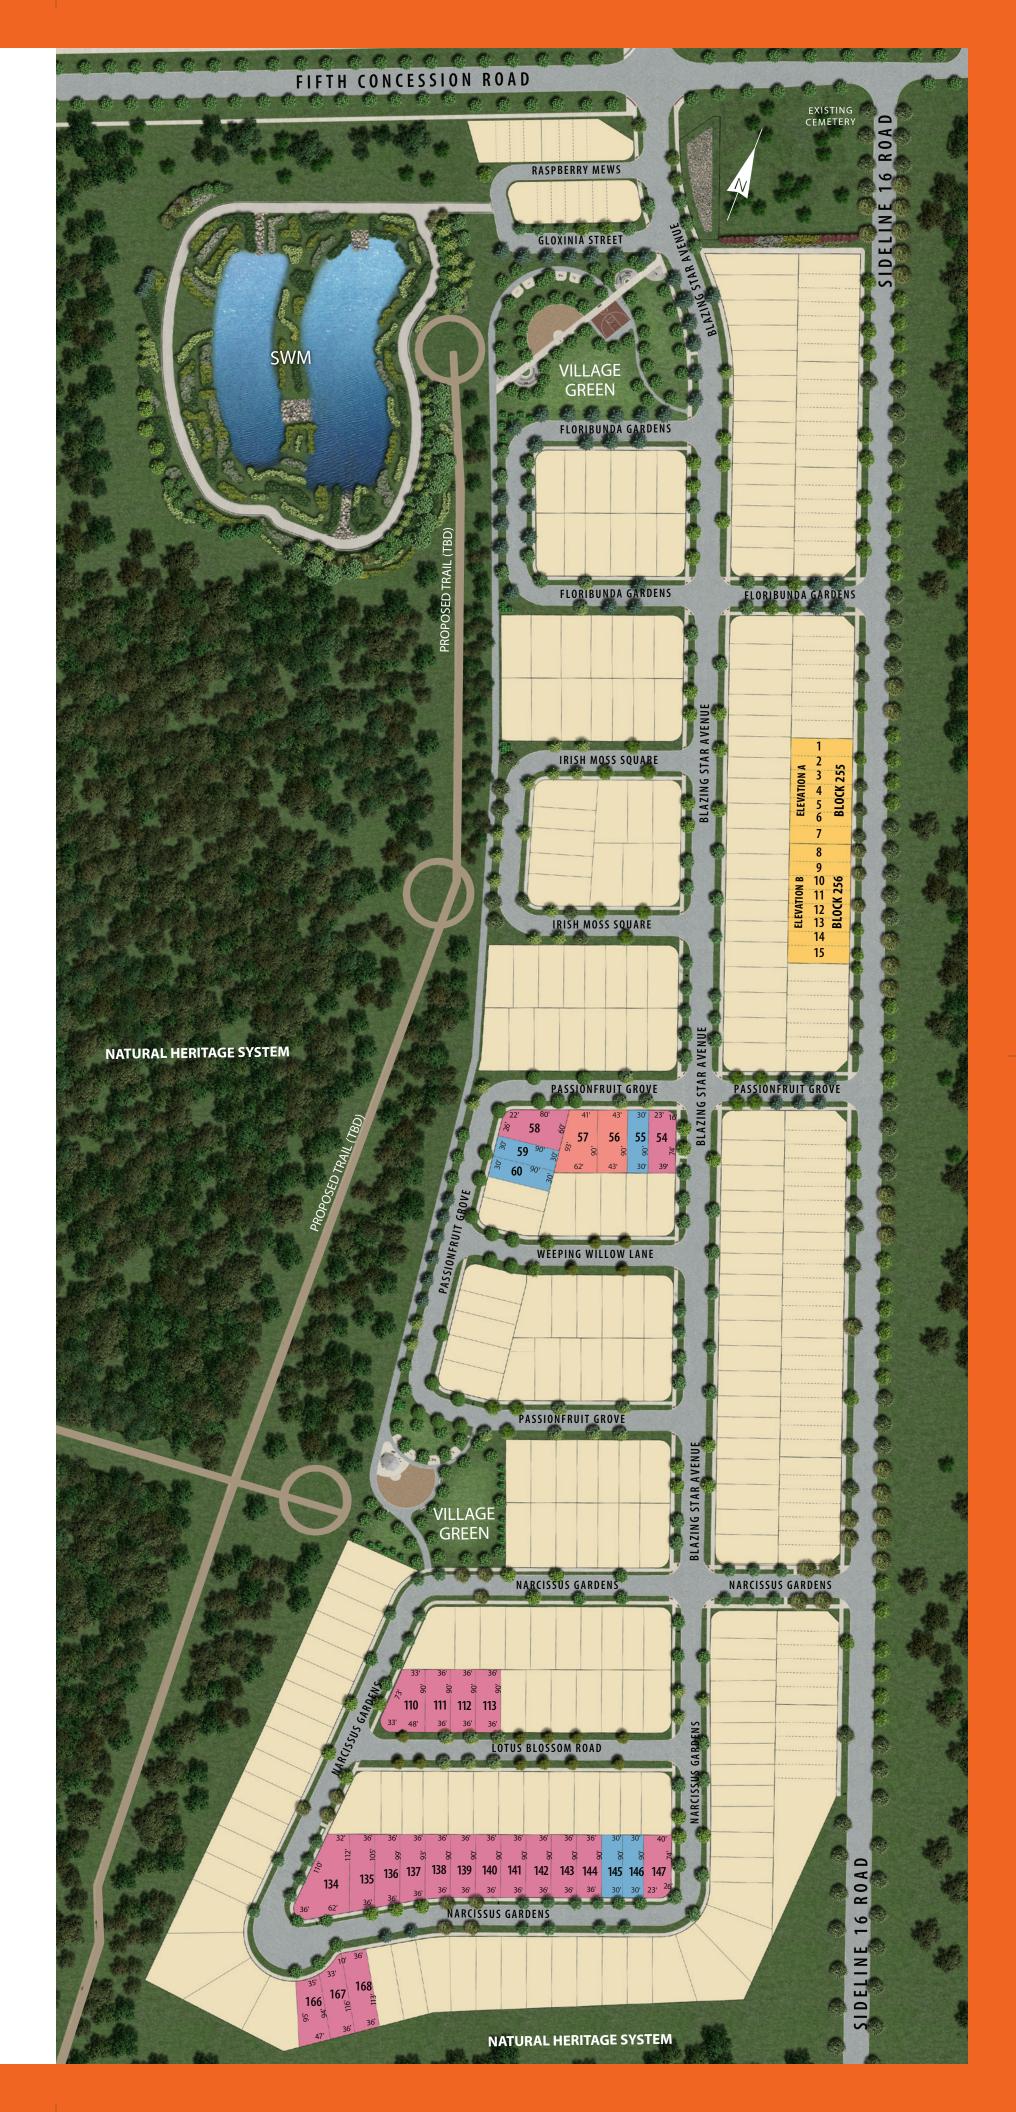

## SITE PLAN

## **LEGEND**

20' TOWNS
WITH SINGLE CAR GARAGE

30' SINGLES WITH SINGLE CAR GARAGE

**36' SINGLES** 

WITH **DOUBLE CAR GARAGE** 

43' SINGLES WITH DOUBLE CAR GARAGE

**FUTURE RESIDENTIAL** 

All plans and dimensions are approximate and subject to change at the discretion of the Vendor. Lot dimensions have been rounded to the nearest whole number. Landscaping patterns, sidewalks, street lights, transformer boxes, utility pedestals, mail box locations are proposed only and may change. Driveway locations to be finalized at the Vendor's sole discretion, Purchaser shall accept the same. Lot conditions and grading is based on preliminary engineering and is subject to change without notice. The park configuration, features, walkways, Natural Heritage System and trails are as determined by municipality and/ or applicable government agency and are also subject to change without notice. Plan is artist's concept. E. & O.E. June 2023.