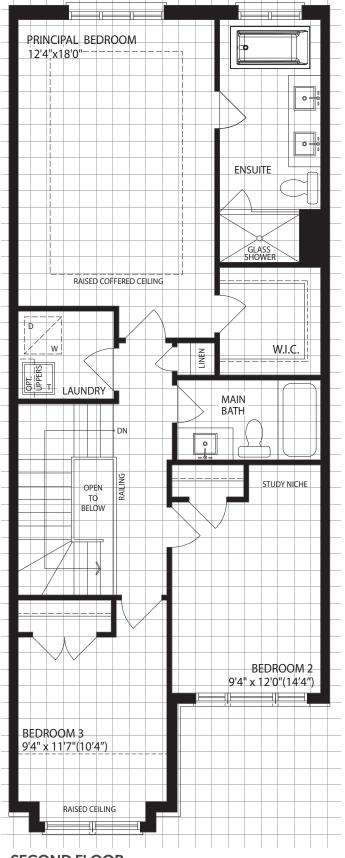

## THE FORESTBROOK

Elevation A

Elevation B

SECOND FLOOR ELEV. A

BASEMENT ELEV. A MAIN FLOOR ELEV. A

The floor plans and elevations shown are pre-construction plans and may be revised or improved as necessitated by architectural controls and the construction process. The measurements adhere to the rules and regulations of the TARION Warranty Corporation's official method for the calculation of floor area. Actual usable floor space may vary from the stated floor area. Railings on front porch only where required by O.B.C. Locations of furnace, HRV, hot water tank, posts and beams may vary and are to be determined by Vander and Architect. Purchasers shall be deemed to accept the same, All impacts and renderings are artist concepts only and a control of the con