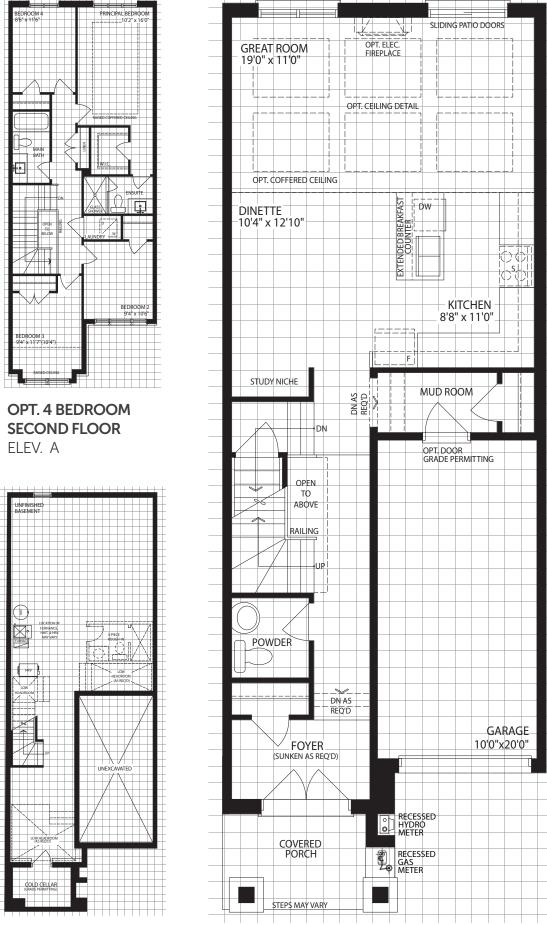

## THE FORESTBROOK

Elevation A

Elevation B

SECOND FLOOR ELEV. A

BASEMENT ELEV. A MAIN FLOOR ELEV. A

The floor plans and elevations shown are pre-construction plans and may be revised or improved as necessitated by architectural controls and the construction process. The measurements adhere to the rules and regulations of the TARION Warranty Corporation's official method for the calculation of floor area. Actual usable floor space may vary from the stated floor area. Railings on front porch only where required by O.B.C. Locations of furnace, HRV, hot water tank, posts and beams may vary and are to be determined by Vander and Architect. Purchasers shall be deemed to accept the same, All impacts and renderings are artist concepts only and a control of the con