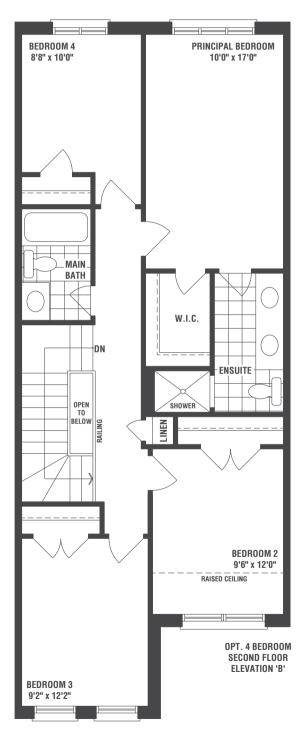

## **AVAILABLE OPTION**

The floorplans and elevations shown are pre-construction plans and may be revised or improved as necessitated by architectural controls and the construction process. The measurements adhere to the rules and regulations of the TARION Warranty Corporation's official method for the calculation of floor area. Floorplan shown may not be depictive of your exact elevation. Actual usable floor space may vary from the stated floor area. Rallings on front porch only where required by O.B.C. Locations of furnace, hot water tank, posts and beams may vary and are to be determined by Vendor and Architect. Purchasers shall be deemed to accept the same. All images and renderings are artist concept only and subject to change. Side windows only if siting permits. Ask sales representative for more details. E. & O. E.