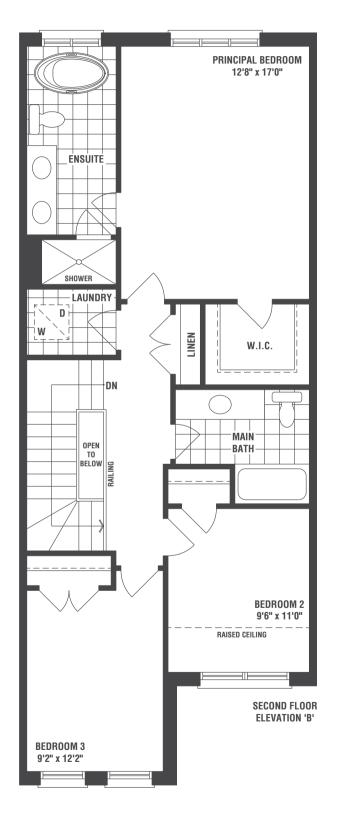

## **AVAILABLE OPTION**

The floorplans and elevations shown are pre-construction plans and may be revised or improved as necessitated by architectural controls and the construction process. The measurements adhere to the rules and regulations of the TARION Warranty Corporation's official method for the calculation of floor area. Floorplan shown may not be depictive of your exact elevation. Actual usable floor space may vary from the stated floor area. Rallings on front porch only where required by O.B.C. Locations of furnace, hot water tank, posts and beams may vary and are to be determined by Vendor and Architect. Purchasers shall be deemed to accept the same. All images and renderings are artist concept only and subject to change. Side windows only if siting permits. Ask sales representative for more details. E. & O. E.