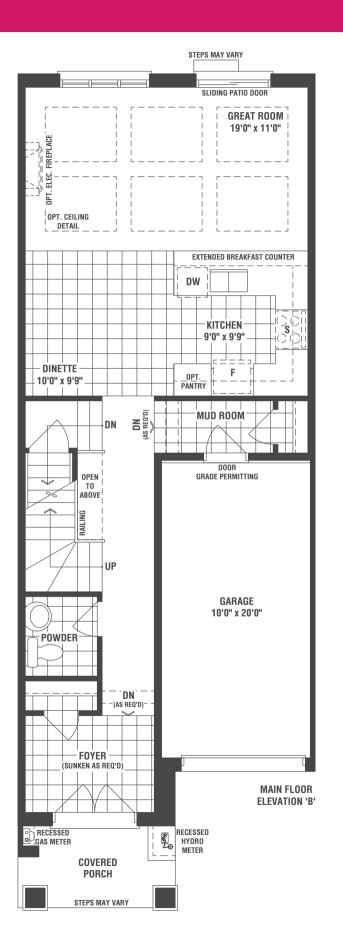

## **AVAILABLE OPTION**

The floorplans and elevations shown are pre-construction plans and may be revised or improved as necessitated by architectural controls and the construction process. The measurements adhere to the rules and regulations of the TARION Warranty Corporation's official method for the calculation of floor area. Floorplan shown may not be depictive of your exact elevation. Actual usable floor space may vary from the stated floor area. Rallings on front porch only where required by O.B.C. Locations of furnace, hot water tank, posts and beams may vary and are to be determined by Vendor and Architect. Purchasers shall be deemed to accept the same. All images and renderings are artist concept only and subject to change. Side windows only if siting permits. Ask sales representative for more details. E. & O. E.