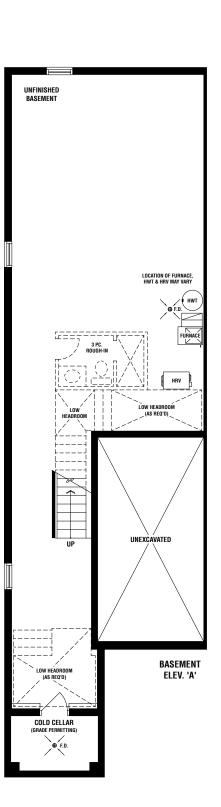

## THE KENSINGTON END

2165 SQ. FT. ELEV. A & C

The floor plans and elevations shown are pre-construction plans and may be revised or improved as necessitated by architectural controls and the construction process. The measurements adhere to the rules and regulations of the TARION Warranty Corporation's official method for the calculation of floor area. Actual usable floor space and room dimensions may vary from the stated floor area. Railings on front porch only where required by O.B.C. Locations of furnace, hot water tank, HRV, sump pump (if applicable), posts and beams may vary and are to be determined by Vendor and Architect, Purchasers shall be deemed to accept the same. All images and renderings are artist concept only and subject to change. Side windows only if siting permits. E. & O. E. 2004 END