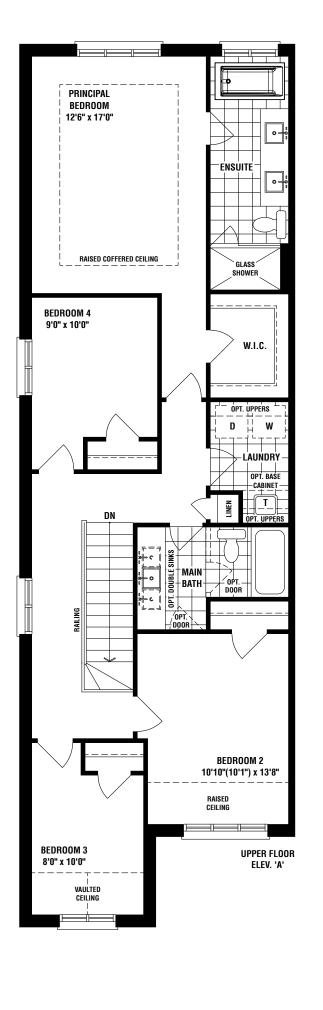

## 20' STREET TOWNHOMES

## THE KENSINGTON END

2165 SQ. FT. ELEV. A & C

The floor plans and elevations shown are pre-construction plans and may be revised or improved as necessitated by architectural controls and the construction process. The measurements adhere to the rules and regulations of the TARION Warranty Corporation's official method for the calculation of floor area. Actual usable floor space and room dimensions may vary from the stated floor area. Railings on front porch only where required by O.B.C. Locations of furnace, hot water tank, HRV, sump pump (if applicable), posts and beams may vary and are to be determined by Vendor and Architect, Purchasers shall be deemed to accept the same. All images and renderings are artist concept only and subject to change. Side windows only if siting permits. E. & O. E. 2004 END