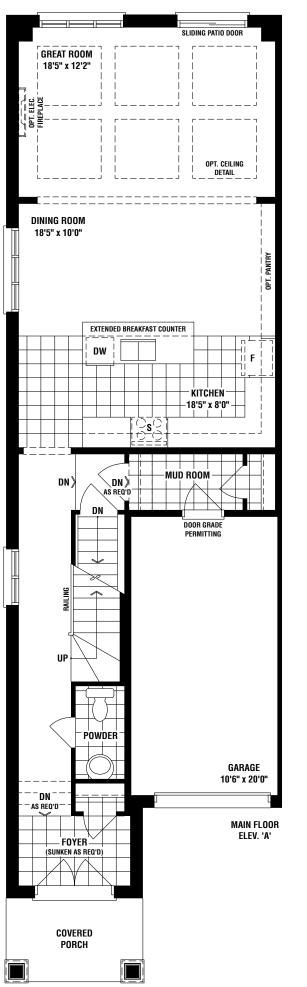

## THE KENSINGTON END

2165 SQ. FT. ELEV. A & C

The floor plans and elevations shown are pre-construction plans and may be revised or improved as necessitated by architectural controls and the construction process. The measurements adhere to the rules and regulations of the TARION Warranty Corporation's official method for the calculation of floor area. Actual usable floor space and room dimensions may vary from the stated floor area. Railings on front porch only where required by O.B.C. Locations of furnace, hot water tank, HRV, sump pump (if applicable), posts and beams may vary and are to be determined by Vendor and Architect, Purchasers shall be deemed to accept the same. All images and renderings are artist concept only and subject to change. Side windows only if siting permits. E. & O. E. 2004 END