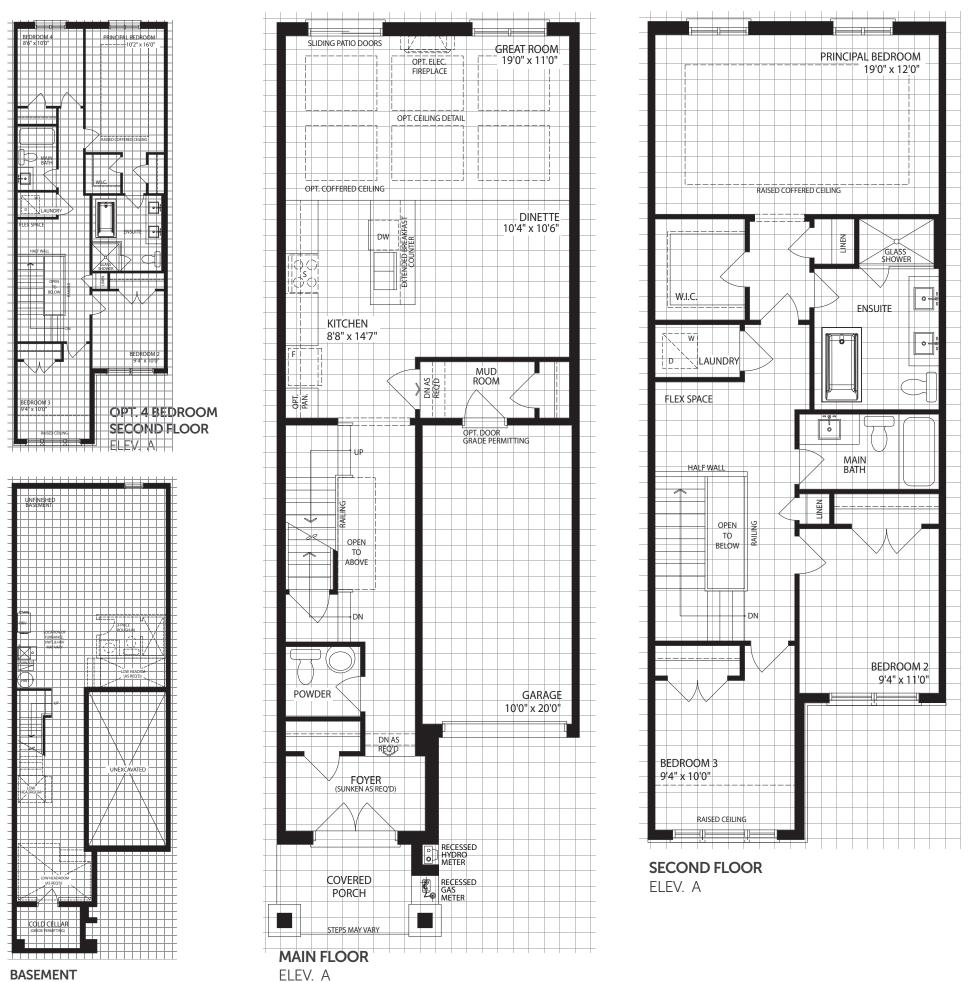

## THE ROSEBANK

ELEVATION A 1,820 SQ. FT. ELEVATION B 1,830 SQ. FT.

Elevation A REV

Elevation B

ELEV. A

The floor plans and elevations shown are pre-construction plans and may be revised or improved as necessitated by architectural controls and the construction process. The measurements adhere to the rules and regulations of the TARION Warranty Corporation's official method for the calculation of floor area. Actual usable floor space may vary from the stated floor area. Railings on front porch only where required by O.B.C. Locations of furnace, HRV, hot water tank, posts and beams may vary and are to be