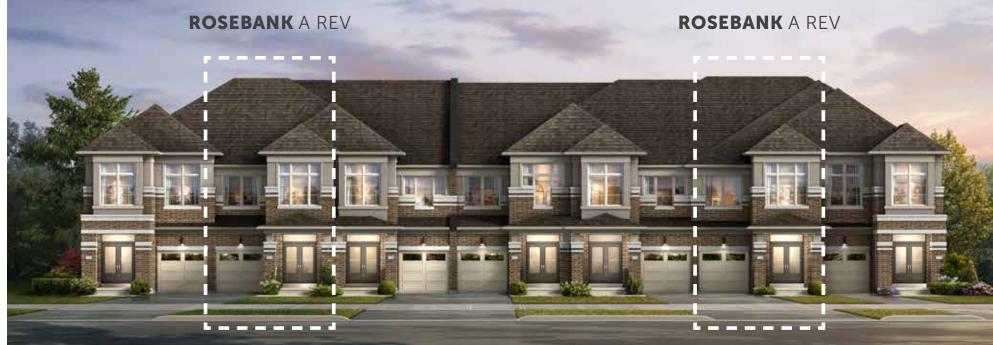

## THE ROSEBANK

ELEVATION A 1,820 SQ. FT. ELEVATION B 1,830 SQ. FT.

Elevation A REV

Elevation B

ELEV. A

The floor plans and elevations shown are pre-construction plans and may be revised or improved as necessitated by architectural controls and the construction process. The measurements adhere to the rules and regulations of the TARION Warranty Corporation's official method for the calculation of floor area. Actual usable floor space may vary from the stated floor area. Railings on front porch only where required by O.B.C. Locations of furnace, HRV, hot water tank, posts and beams may vary and are to be