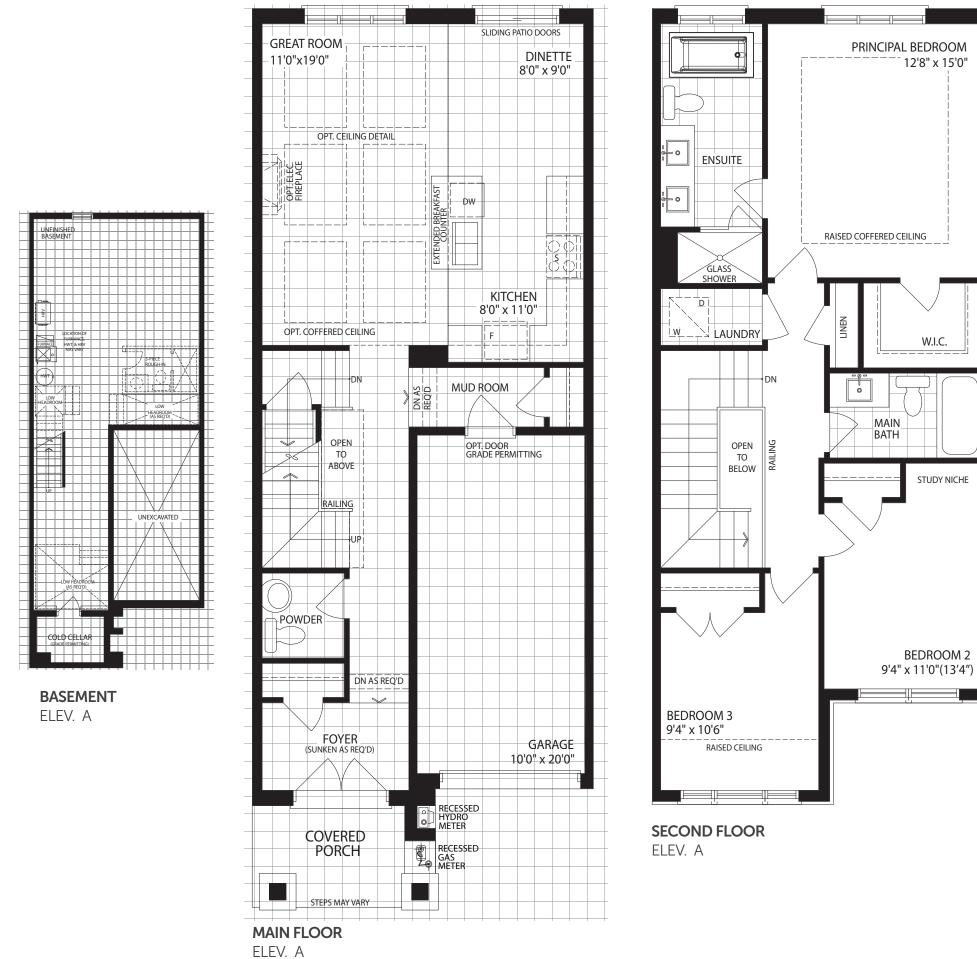

## THE MAPLERIDGE

**ELEVATION A & B** 1,590 SQ. FT.

Elevation A Rev

Elevation B

The floor plans and elevations shown are pre-construction plans and may be revised or improved as necessitated by architectural controls and the construction process. The measurements adhere to the rules and regulations of the TARION Warranty Corporation's official method for the calculation of floor area. Actual usable floor space may vary from the stated floor area. Railings on front porch only where required by O.B.C. Locations of furnace, HRV, hot water tank, posts and beams may vary and are to be