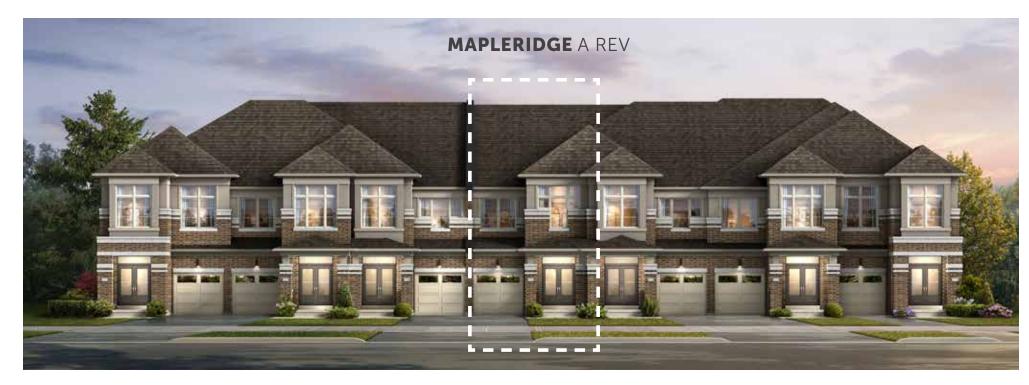

## THE MAPLERIDGE

**ELEVATION A & B** 1,590 SQ. FT.

Elevation A Rev

Elevation B

The floor plans and elevations shown are pre-construction plans and may be revised or improved as necessitated by architectural controls and the construction process. The measurements adhere to the rules and regulations of the TARION Warranty Corporation's official method for the calculation of floor area. Actual usable floor space may vary from the stated floor area. Railings on front porch only where required by O.B.C. Locations of furnace, HRV, hot water tank, posts and beams may vary and are to be