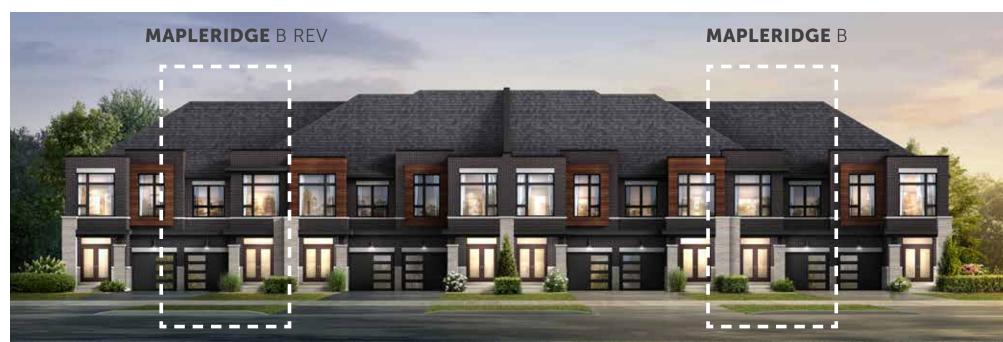

## THE MAPLERIDGE

**ELEVATION A & B** 1,590 SQ. FT.

Elevation A Rev

Elevation B

The floor plans and elevations shown are pre-construction plans and may be revised or improved as necessitated by architectural controls and the construction process. The measurements adhere to the rules and regulations of the TARION Warranty Corporation's official method for the calculation of floor area. Actual usable floor space may vary from the stated floor area. Railings on front porch only where required by O.B.C. Locations of furnace, HRV, hot water tank, posts and beams may vary and are to be