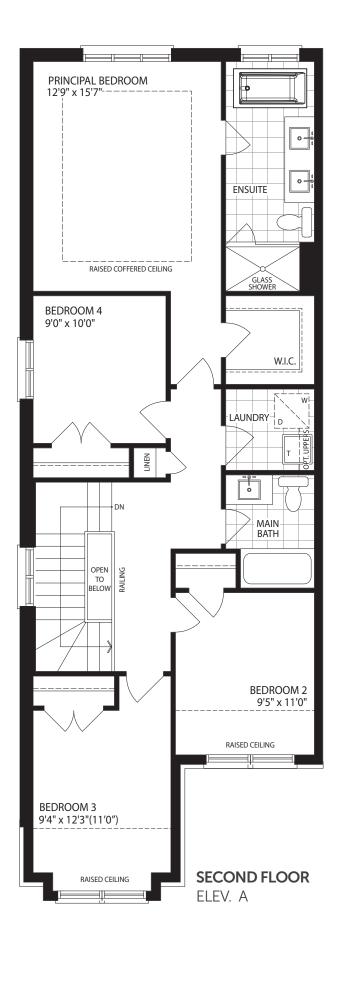

## **THE ALDERWOOD**

**ELEVATION A & B** 1,970 SQ. FT.

Elevation B END

The floor plans and elevations shown are pre-construction plans and may be revised or improved as necessitated by architectural controls and the construction process. The measurements adhere to the rules and regulations of the TARION Warranty Corporation's official method for the calculation of floor area. Actual usable floor space may vary from the stated floor area. Railings on front porch only where required by O.B.C. Locations of furnace, HRV, hot water tank, posts and beams may vary and are to be