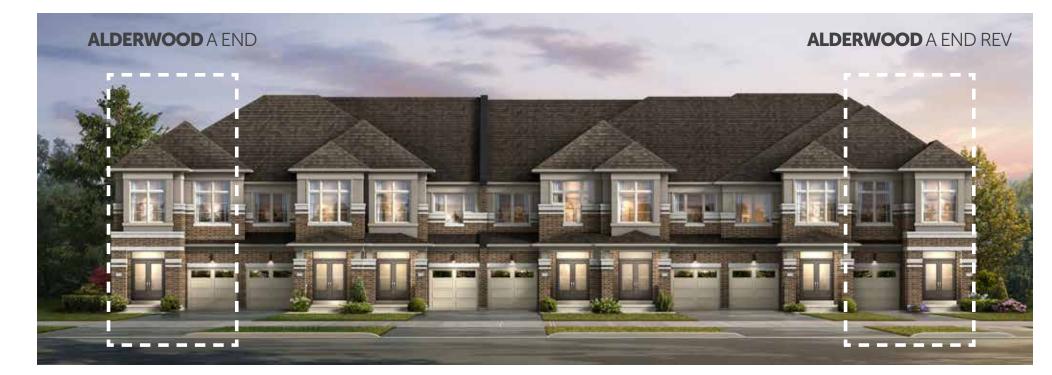

## **THE ALDERWOOD**

**ELEVATION A & B** 1,970 SQ. FT.

Elevation B END

The floor plans and elevations shown are pre-construction plans and may be revised or improved as necessitated by architectural controls and the construction process. The measurements adhere to the rules and regulations of the TARION Warranty Corporation's official method for the calculation of floor area. Actual usable floor space may vary from the stated floor area. Railings on front porch only where required by O.B.C. Locations of furnace, HRV, hot water tank, posts and beams may vary and are to be