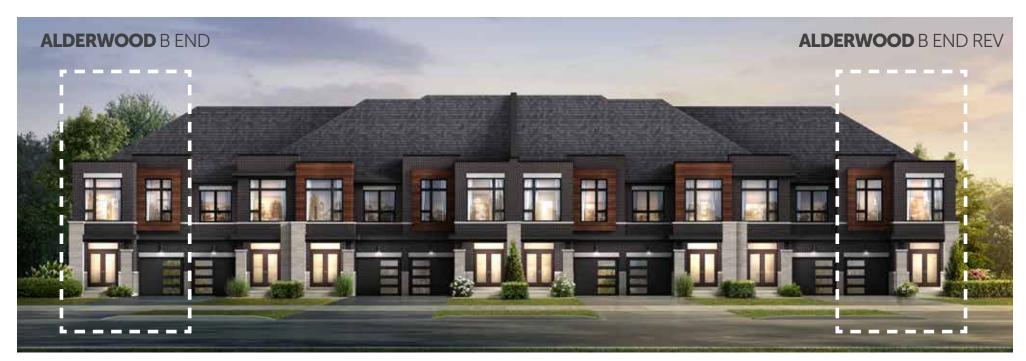

## **THE ALDERWOOD**

**ELEVATION A & B** 1,970 SQ. FT.

Elevation B END

The floor plans and elevations shown are pre-construction plans and may be revised or improved as necessitated by architectural controls and the construction process. The measurements adhere to the rules and regulations of the TARION Warranty Corporation's official method for the calculation of floor area. Actual usable floor space may vary from the stated floor area. Railings on front porch only where required by O.B.C. Locations of furnace, HRV, hot water tank, posts and beams may vary and are to be