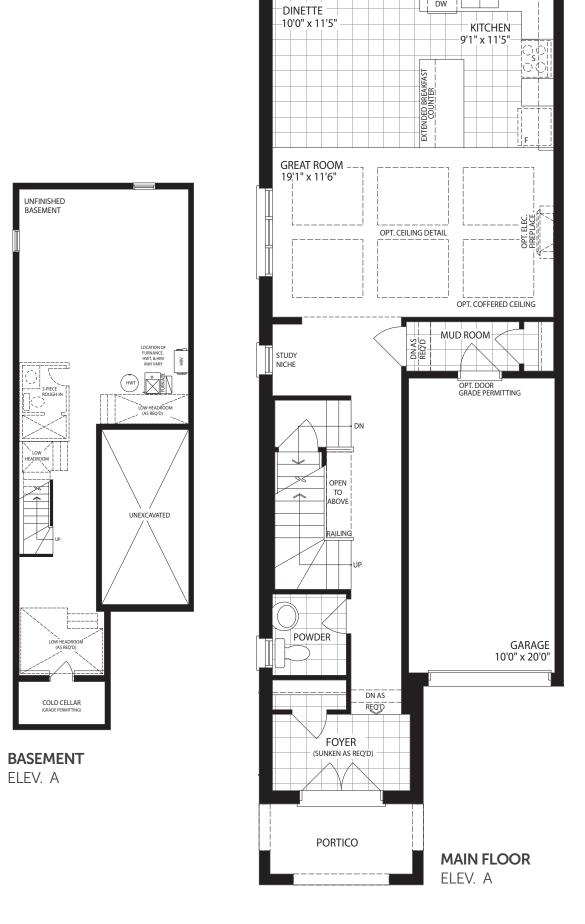

## **THE ALDERWOOD**

**ELEVATION A & B** 1,970 SQ. FT.

Elevation B END

The floor plans and elevations shown are pre-construction plans and may be revised or improved as necessitated by architectural controls and the construction process. The measurements adhere to the rules and regulations of the TARION Warranty Corporation's official method for the calculation of floor area. Actual usable floor space may vary from the stated floor area. Railings on front porch only where required by O.B.C. Locations of furnace, HRV, hot water tank, posts and beams may vary and are to be